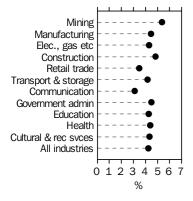

#### WPI-Annual change: original

Total hourly rates of pay excluding bonuses For selected industries

## COMMENTARY

| WAGE PRICE INDEX<br>Industry                               | In original terms, the rates of increase for the September quarter 2007 ranged from 0.6% recorded by Accommodation, cafes and restaurants to 2.2% for both Property and business services and Cultural and recreational services. The movement for all industries for the quarter was 1.3%.                                                                                                                                                                                                                                                                   |
|------------------------------------------------------------|---------------------------------------------------------------------------------------------------------------------------------------------------------------------------------------------------------------------------------------------------------------------------------------------------------------------------------------------------------------------------------------------------------------------------------------------------------------------------------------------------------------------------------------------------------------|
|                                                            | The industries with the highest rate of increase through the year to September quarter 2007 were Mining (5.4%) and Construction (4.8%). The lowest rates of increase were reported by Communication services (3.1%) and Accommodation, cafes and restaurants (3.3%).                                                                                                                                                                                                                                                                                          |
| State                                                      | In original terms, Western Australia recorded the largest change through the year (5.7%) and the equal highest for the quarter (1.8%) which was also recorded by South Australia. The Northern Territory recorded the lowest through the year and quarterly increases of 3.6% and 0.8% respectively.                                                                                                                                                                                                                                                          |
| NON-WAGE PRICE INDEX<br>Annual and public holiday<br>leave | There were no changes in public holiday entitlements between 2005-06 and 2006-07 and relatively few changes reported in annual leave entitlements. As a result, this index generally reflects increases in wages and salaries, with the exception of the Mining industry. Some employers in this industry have reported an increase in annual leave entitlements through the provision of one additional week of paid annual leave for employees working shift work over a twelve month period.                                                               |
| Superannuation                                             | The percentage change from the previous financial year was 4.2% for 2006-07, the same as for 2005-06. Few variations in the rate of superannuation were reported and the increase in this index was mainly driven by higher wages and salaries. At the industry level, the superannuation index for Mining increased by 9.3% in 2006-07. Some employers reported an increase as a result of changing the superannuation entitlement from a flat dollar amount to a percentage of wages and salaries, while some others are now paying above the minimum rate. |
| Payroll tax                                                | Changes to payroll tax regimes were made in Victoria, Queensland and the Northern<br>Territory. The changes contributed to the payroll tax indexes for Victoria and<br>Queensland each showing smaller increases for 2006-07 than for the previous financial<br>year.                                                                                                                                                                                                                                                                                         |
| Workers' compensation                                      | Most jurisdictions reduced premium rates in 2006-07 as part of continuing refinements to their insurance schemes. The workers' compensation index for Australia decreased by 4.8% for 2006-07 compared to the previous financial year.                                                                                                                                                                                                                                                                                                                        |