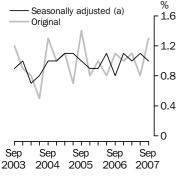

#### **WPI-Quarterly changes**

Total hourly rates of pay excluding bonuses

(a) See Explanatory Notes paragraphs 37-45

#### TOTAL HOURLY RATES OF PAY EXCLUDING BONUSES

QUARTERLY CHANGE (JUN QTR 2007 TO SEP QTR 2007)

• The index for all employee jobs in Australia increased by 1.0%, seasonally adjusted.

#### ANNUAL CHANGE (SEP QTR 2006 TO SEP QTR 2007)

• The increase in the seasonally adjusted index through the year to September 2007 for all employee jobs in Australia was 4.2%.